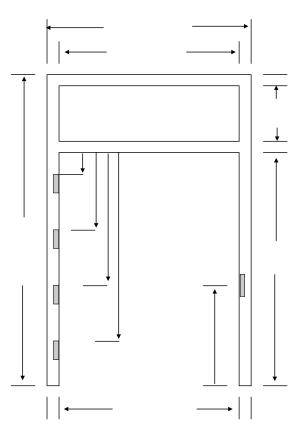

\* - Draw in mullions as needed.

| Opening Size:         | Jamb Depth: Profile Code:                                             |
|-----------------------|-----------------------------------------------------------------------|
| Overall Size:         | Unequal Rabbet Equal Rabbet                                           |
| Gauge: 16 14          |                                                                       |
| Material: CRS A40 A60 |                                                                       |
| Hinge:                |                                                                       |
| Strike                | Glazing Bead Notes                                                    |
| Anchors:              | 5/8" 3/4"                                                             |
| Knock-down Welded     | Loose Installed<br>- Pocket Depth<br>- Door Side -<br>- Opposite Door |

Instructions:

| Qty.: | Hand: | Closer: |    | Label: | Mark #: |
|-------|-------|---------|----|--------|---------|
|       |       | RA      | PA |        |         |
|       |       |         |    |        |         |
|       |       |         |    |        |         |
|       |       |         |    |        |         |
|       |       |         |    |        |         |
|       |       |         |    |        |         |

| eightynineA, llc<br>6745 S. Harl Ave. Suite 102<br>Tempe, Az. 85283<br>480-838-1620 phone<br>480-838-1618 fax | LHR C J RHR C<br>key<br>(Left Hand<br>Reverse) Reverse) | Single Transom Frame Order Form | LH C RH<br>(Left Hand) (Right H | 1.  |
|---------------------------------------------------------------------------------------------------------------|---------------------------------------------------------|---------------------------------|---------------------------------|-----|
| Company Name:                                                                                                 | P.O. #:                                                 | Job Name:                       | Page:                           | Of: |
|                                                                                                               |                                                         |                                 |                                 |     |